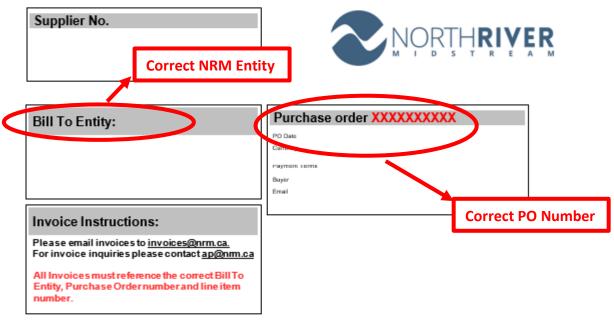

The information on your invoice MUST match exactly as displayed on the Purchase Order you received. Attached to this letter is an example of a Purchase Order showing where the Purchase Order Number, "Bill-To" Entity, Tax Type and PO line number are located, as well as a list of all North River Plants and their proper NRM Bill To entities.

In order to process the payment as per NRM Corporate requirements, we require your invoice to include the following correct information:

- Correct Purchase Order Number from the PO issued by NRM.
- Correct NorthRiver entity as specified on the Purchase Order.
- Correct Tax Type (PST and/or GST or No Tax) as specified on the Purchase Order.
- Invoice line item MUST reference the applicable line number on the Purchase Order.